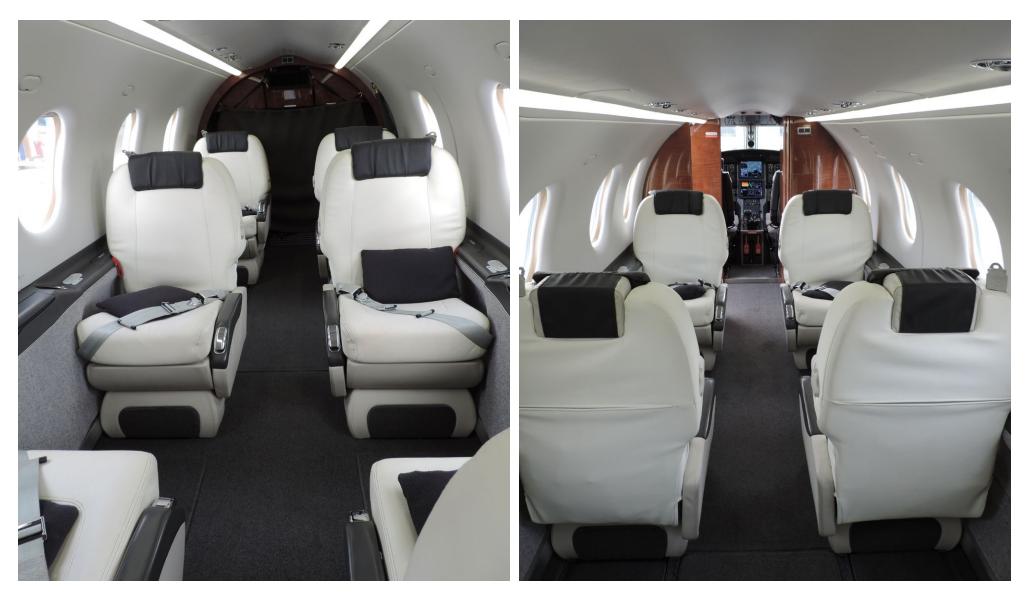

#### Interior

- Executive Platinum 6 Seat Interior
- 8 Seat Oxygen System
- Executive Seat Installation
- Single / Multi Carpet Configuration
- 4 Cabin 110V AC power outlets (1 in Flight deck)
- Plain Leather Seat styling with carpet seat shroud inserts