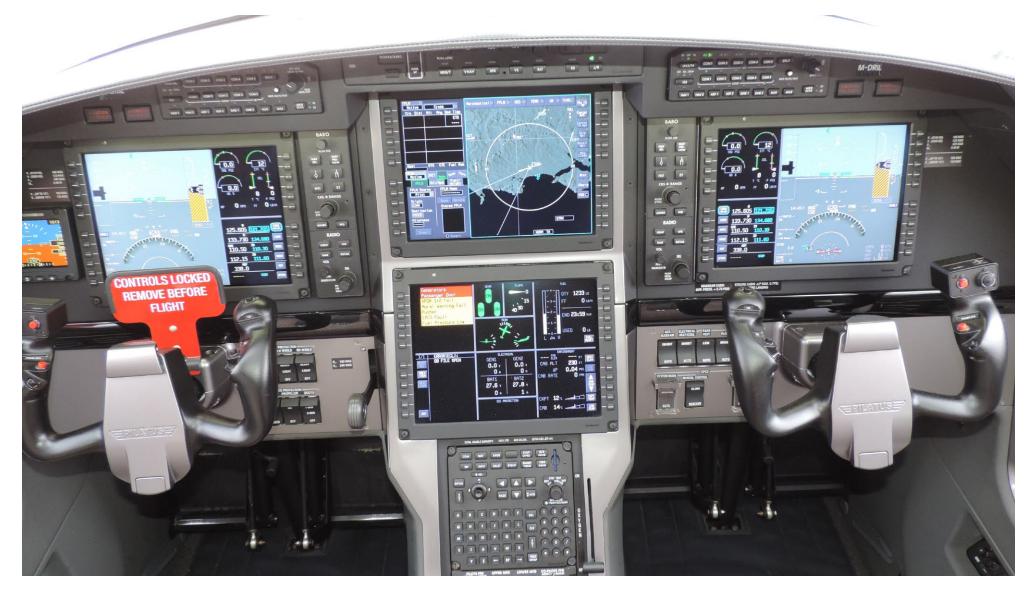

#### **Avionics**

- Elite Avionics Package featuring the Honeywell 4 tube Primus Apex Avionics Suite
- Co-pilot PFD
- Co-pilot audio panel
- 2nd GPS
- 2nd Transponder (diversity)
- Stormscope (wx500)
- TAWS Class B
- TCAS I
- ADS-B
- Electronic Checklist
- Honeywell Chart link
- RSVM
- Couple VNAV
- GPS WAAS/LPV functionality Honeywell KGS200
- Satcom Antenna & port executive
- Cursor Control Device (CCD)
- Radar Altimeter
- ADF
- Standby Magnetic Compass
- Digital Clock/Stopwatch