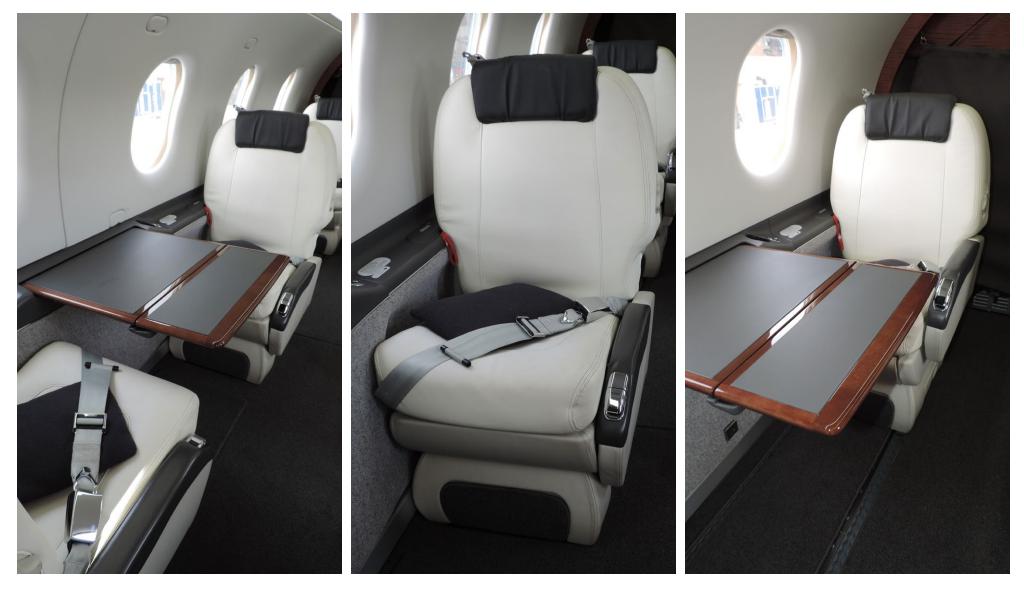

#### Interior

- Executive Platinum 6 Seat Interior
- 8 Seat Oxygen System
- Executive Seat Installation
- Single / Multi Carpet Configuration
- 4 Cabin 110V AC power outlets (1 in Flight deck)
- Plain Leather Seat styling with carpet seat shroud inserts