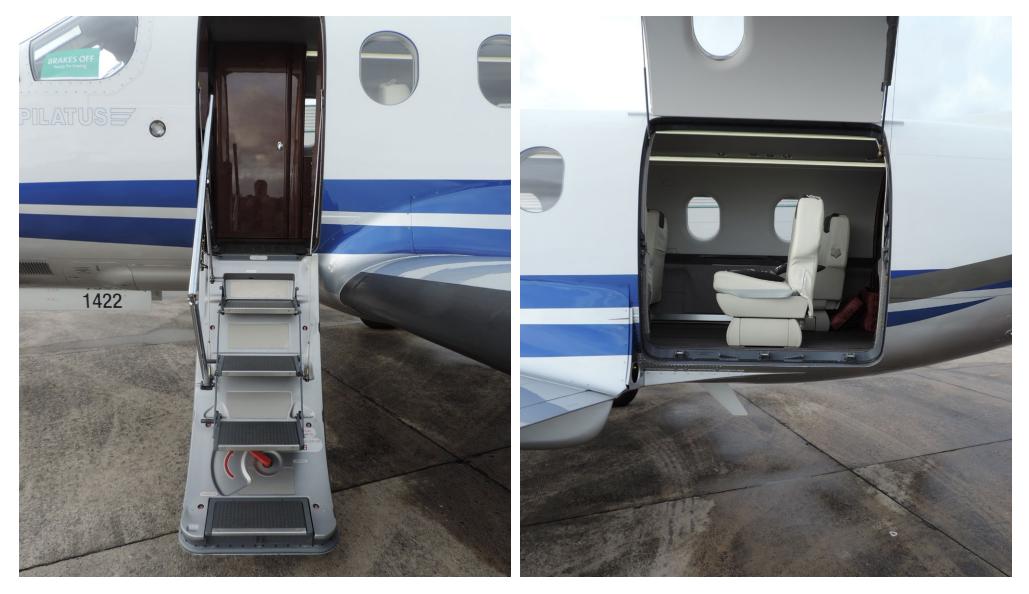

#### Interior

- Executive Platinum 6 Seat Interior
- 8 Seat Oxygen System
- Executive Seat Installation
- Single / Multi Carpet Configuration
- 4 Cabin 110V AC power outlets (1 in Flight deck)
- Plain Leather Seat styling with carpet seat shroud inserts