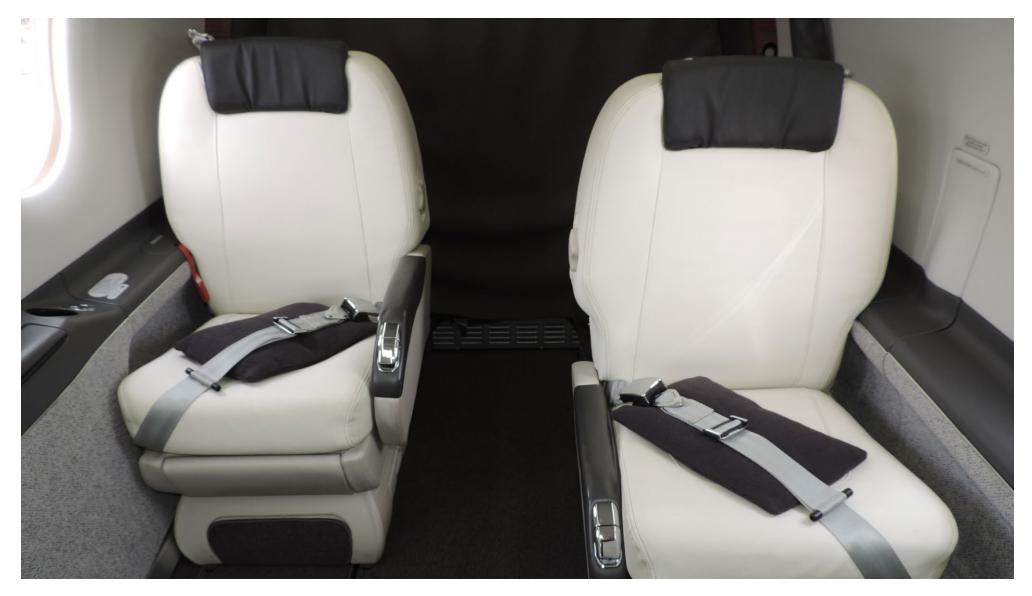

#### Interior

- Executive Platinum 6 Seat Interior
- 8 Seat Oxygen System
- Executive Seat Installation
- Single / Multi Carpet Configuration
- 4 Cabin 110V AC power outlets (1 in Flight deck)
- Plain Leather Seat styling with carpet seat shroud inserts