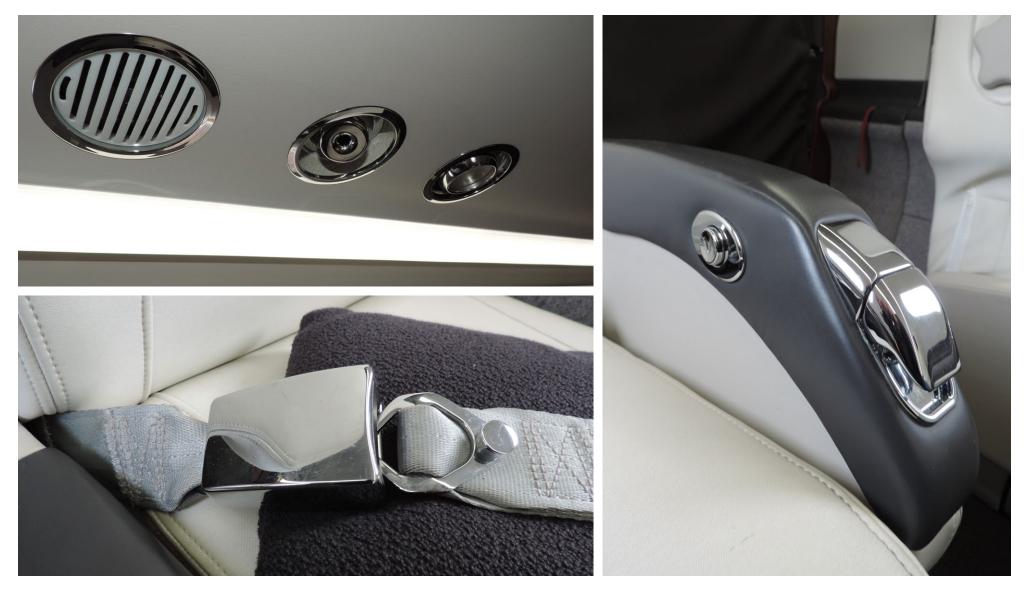

#### Interior

- Executive Platinum 6 Seat Interior
- 8 Seat Oxygen System
- Executive Seat Installation
- Single / Multi Carpet Configuration
- 4 Cabin 110V AC power outlets (1 in Flight deck)
- Plain Leather Seat styling with carpet seat shroud inserts