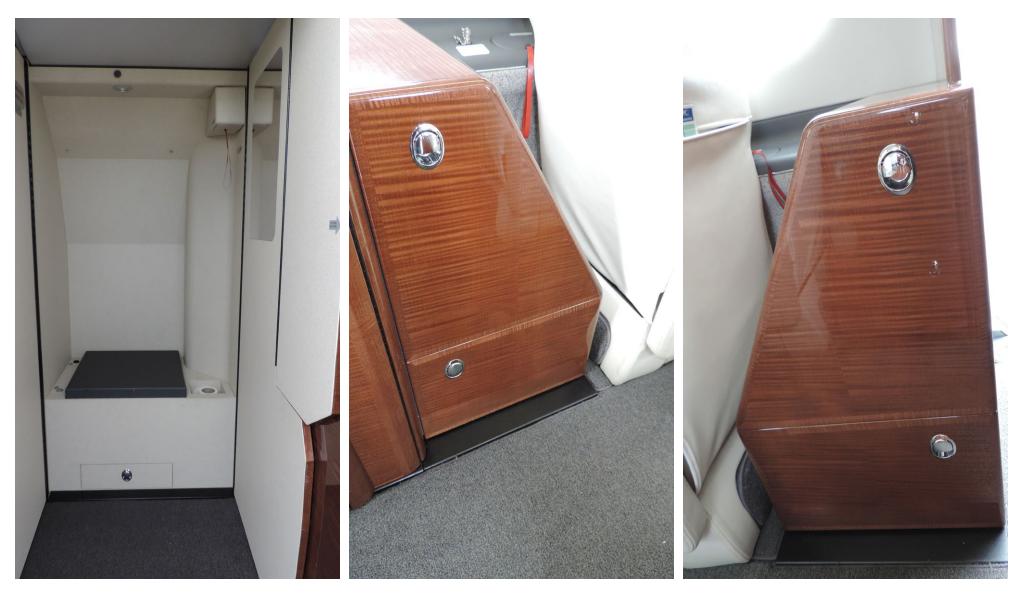

#### Interior

- Executive Platinum 6 Seat Interior
- 8 Seat Oxygen System
- Executive Seat Installation
- Single / Multi Carpet Configuration
- 4 Cabin 110V AC power outlets (1 in Flight deck)
- Plain Leather Seat styling with carpet seat shroud inserts