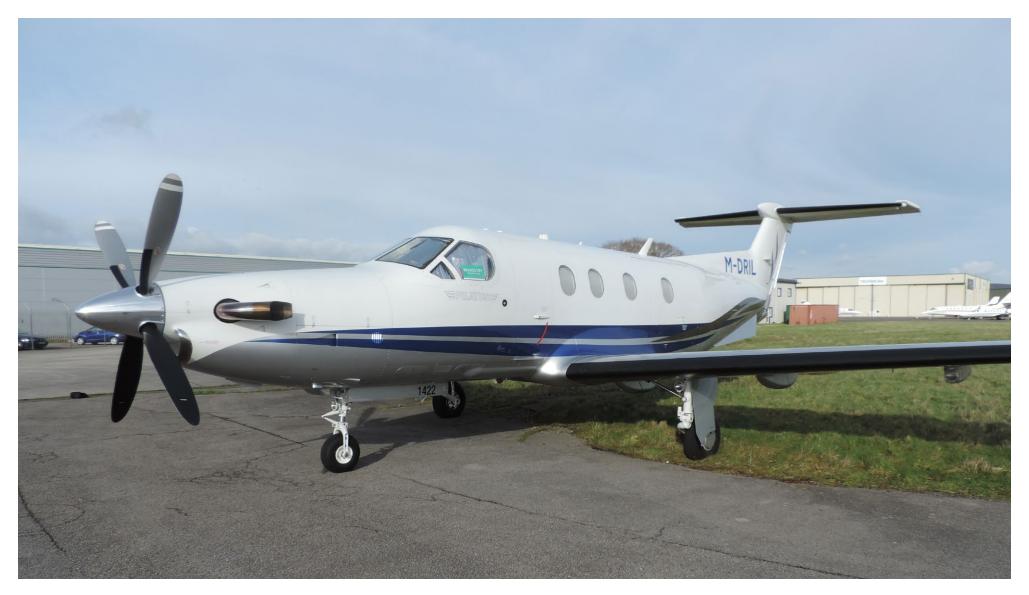

Serial Number 1422 | Registration M-DRIL

Serial Number 1422 | Registration M-DRIL

#### Airframe

Year of Manufacture:2013Total Time Since New:939 HoursTotal Landings Since New:761

#### Engines

Model:Pratt & Whitney PT6A-67PSerial Number:RY 0440Total Time Since New:939 HrsTotal Cycles Since New:761Flat Rated:1200SHP

#### Prop

| Model:                | Hartzell HC-E4A-3D |
|-----------------------|--------------------|
| Serial Number:        | KX1063             |
| Total Time Since New: | 170.1 Hrs          |

#### Highlights

- $\cdot$  Fresh C of A
- Based in UK
- Elite Avionics Package
- Executive Platinum 6 Seat Interior
- 8 Seat Oxygen System

Serial Number 1422 | Registration M-DRIL