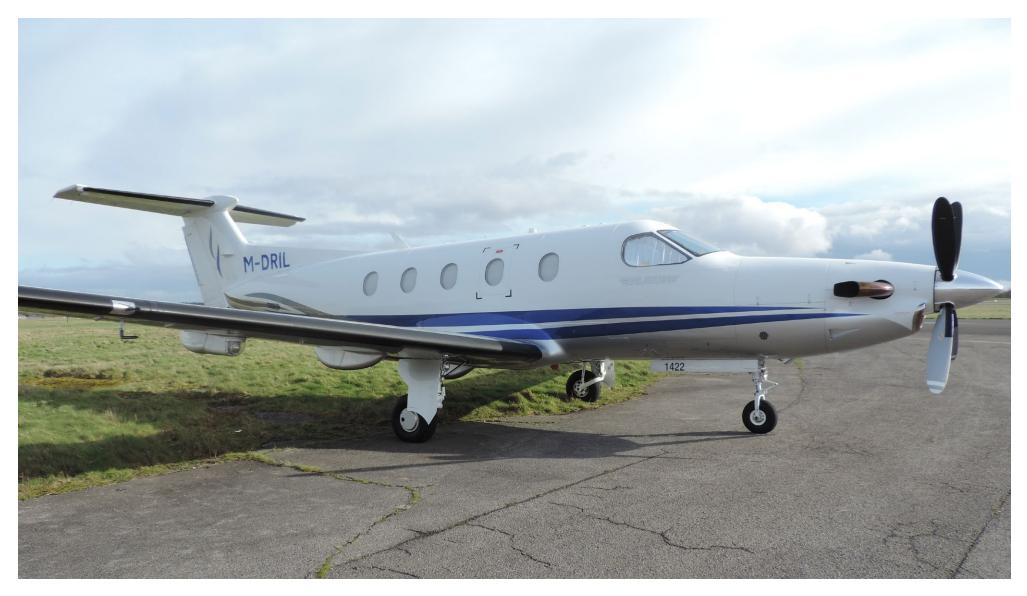

Serial Number 1422 | Registration M-DRIL

Serial Number 1422 | Registration M-DRIL

#### Airframe

Year of Manufacture:2013Total Time Since New:939 HoursTotal Landings Since New:761

#### Highlights

- $\cdot$  Fresh C of A
- Based in UK
- Elite Avionics Package
- Executive Platinum 6 Seat Interior
- 8 Seat Oxygen System

Serial Number 1422 | Registration M-DRIL