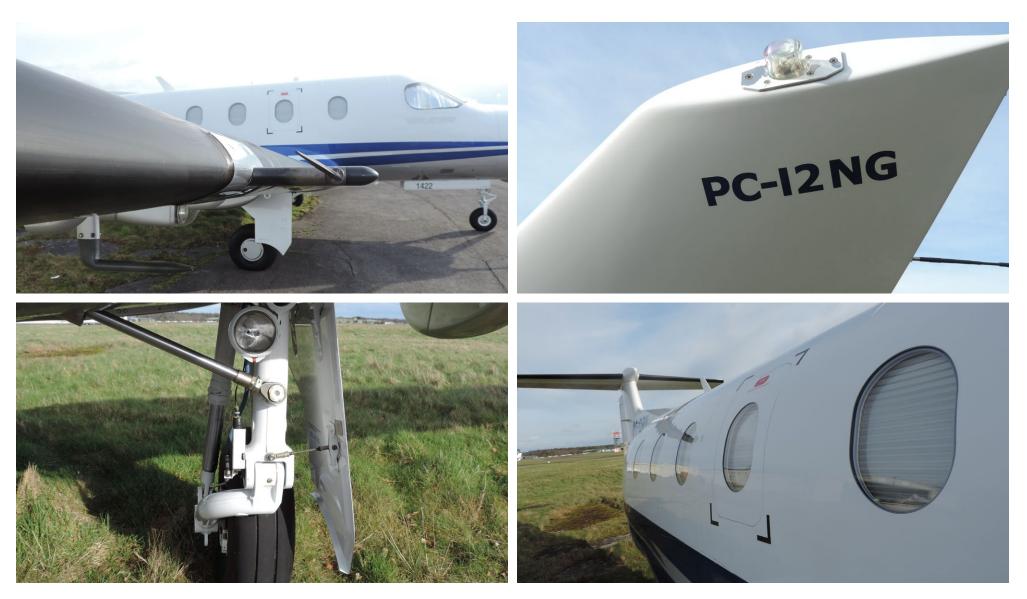

Serial Number 1422 | Registration M-DRIL

Serial Number 1422 | Registration M-DRIL

#### Highlights

- $\cdot$  Fresh C of A
- Based in UK
- Elite Avionics Package
- Executive Platinum 6 Seat Interior
- 8 Seat Oxygen System

Serial Number 1422 | Registration M-DRIL